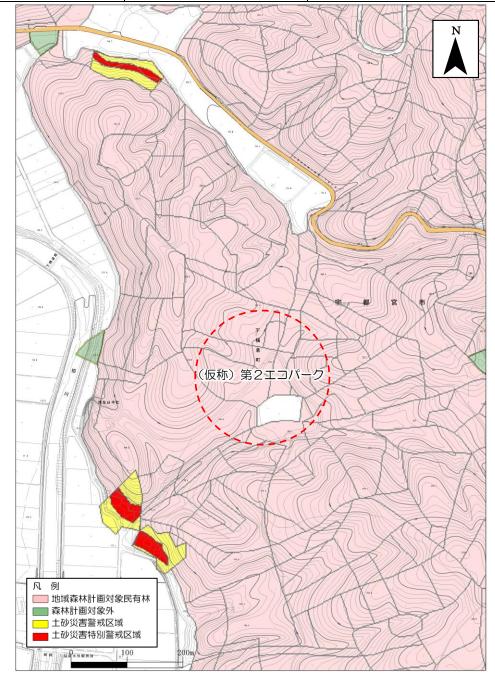

#### (4) 土地利用規制等(表1-1, 図1-4)

- ・ 計画地及び周辺は、市街化調整区域、地域森林計画対象民有林となっています。
- ・ 周辺には、一部に土砂災害(特別)警戒区域が存在します。

表 1 - 1 土地利用規制等

| 法規制     | 区分           | 範囲                      |  |
|---------|--------------|-------------------------|--|
| 都市計画法   | 市街化調整区域      | 計画地全域                   |  |
| 森林法     | 地域森林計画対象民有林  | 計画地全域 (一部対象外)           |  |
| 土砂災害防止法 | 土砂災害(特別)警戒区域 | 計画地南西側民家周辺,<br>県道73号線周辺 |  |

図1-4 土地利用規制等