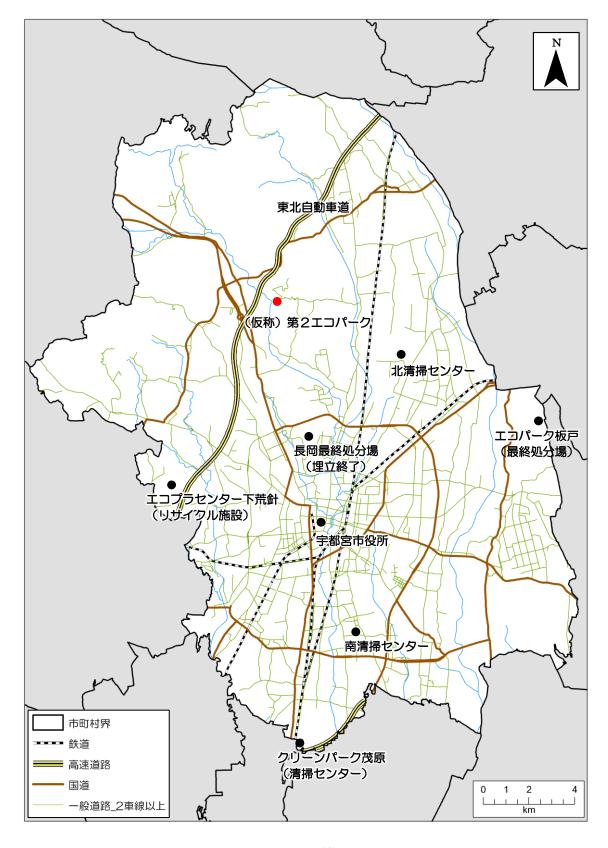

## 第4節 建設候補地の状況

平成24年度から25年度にかけて新最終処分場の適地調査を実施し、平成26年6月に「宇都宮市下横倉町地内」(富屋地区)を(仮称)第2エコパークの建設候補地(以下「計画地」といいます。)に選定しました(図1-2)。

#### (3) インフラ整備状況

- ・ 上水道は、宇都宮グリーンタウン及び南西側の民家まで敷設されています。
- ・ 公共下水道は、宇都宮グリーンタウン(平成29年度敷設予定)及び日光街道(国道 119号)に本管が敷設されています。
- ・ 電気は、県道73号沿いに高圧の配電線が架設されています。

図1-2 位置図

3

図1-3 周辺の状況

4