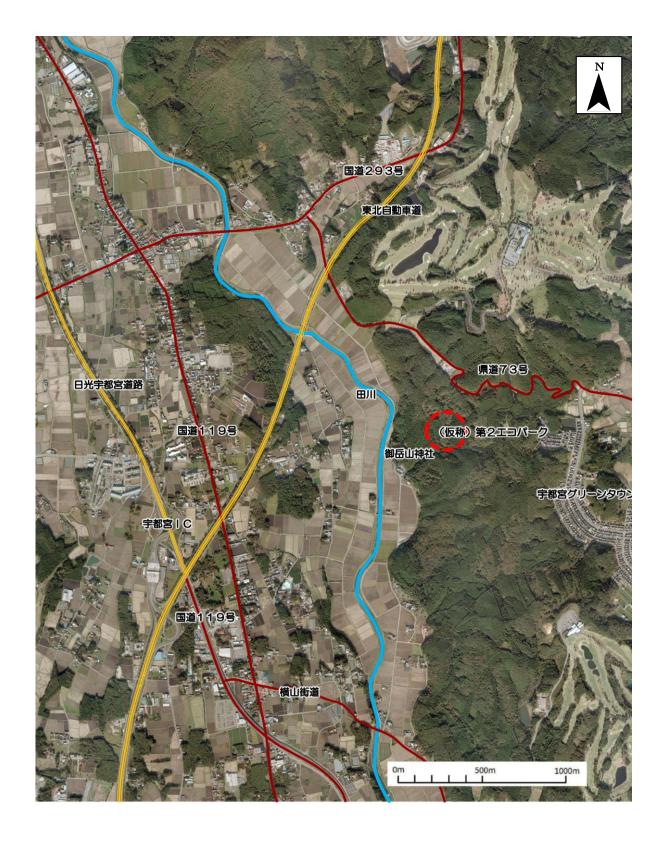

#### (2) 周辺の土地利用状況(図1-3)

- ・ 北側には県道上横倉下岡本線(73号)が通っています。
- 南西側には約200mに民家があります。
- ・ 西側には約200mに御岳山神社があり、さらに西には田川が流れています。
- ・ 東側には約500mに尾根を越えて宇都宮グリーンタウンがあります。

#### (3) インフラ整備状況

- ・ 上水道は、宇都宮グリーンタウン及び南西側の民家まで敷設されています。
- ・ 公共下水道は、宇都宮グリーンタウン(平成29年度敷設予定)及び日光街道(国道 119号)に本管が敷設されています。
- ・ 電気は、県道73号沿いに高圧の配電線が架設されています。

図1-2 位置図

3

図1-3 周辺の状況

4