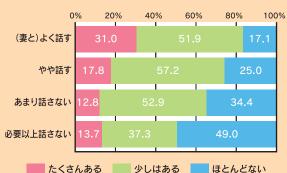

### ●「定年後や老後の楽しみや計画の有無」と 夫婦間コミュニケーションとの関連

極的

豚肉もも薄切り ………… 80% よう ……… 少々

いう結果になっています。

がしないと感じたこと」が少なくなると ある」という傾向が高く、「何もやる気

夫に関して、「定年後の楽しみや計画が わっても、妻とたくさん会話をしてきた

内

閣

一府の調査によると、子育てが